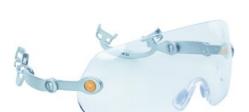

## FUEGO

SAFETY GLASSES

Clear-lens safety glasses for use on a safety helmet

### FUEGO

**SAFETY GLASSES** 

Clear-lens safety glasses for use on a safety helmet

# FUEGO

**SAFETY GLASSES** 

Clear-lens safety glasses for use on a safety helmet

| Logistics information |        |      |             |       |          |                |               |        |  |
|-----------------------|--------|------|-------------|-------|----------|----------------|---------------|--------|--|
| Reference             | Colour | Size | Designation | EAN13 | Box code | Multiple sales | Minimum sales | Weight |  |