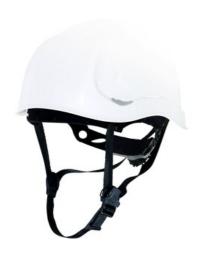

# **JUGGAMMA**

**HELMETS ACCESSORIES - MARKING** 

3-point chinstrap for Granite helmets, to keep the helmet in the right position

**Certifications and norms** 

# **JUGGAMMA**

**HELMETS ACCESSORIES - MARKING** 

3-point chinstrap for Granite helmets, to keep the helmet in the right position

## **HELMETS ACCESSORIES - MARKING**

3-point chinstrap for Granite helmets, to keep the helmet in the right position

| Logistics information |        |      |             |       |          |                |               |        |  |
|-----------------------|--------|------|-------------|-------|----------|----------------|---------------|--------|--|
| Reference             | Colour | Size | Designation | EAN13 | Box code | Multiple sales | Minimum sales | Weight |  |