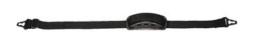

## **MENTALPHA**

**HELMETS ACCESSORIES - MARKING** 

2-point chinstrap with chin protector for a better fit of the helmet on the head

# **MENTALPHA**

**HELMETS ACCESSORIES - MARKING** 

2-point chinstrap with chin protector for a better fit of the helmet on the head

| Logistics information |           |        |      |             |       |          |                |               |        |
|-----------------------|-----------|--------|------|-------------|-------|----------|----------------|---------------|--------|
|                       | Reference | Colour | Size | Designation | EAN13 | Box code | Multiple sales | Minimum sales | Weight |