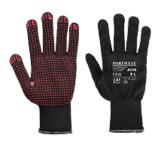

## A110 - POLKA DOT GLOVE

is in conformity with the provisions of PPE Regulation (EU) 2016/425 (Cat II) and satisfies the essential health and safety requirements set out in Annex II and the relevant harmonised standard(s):