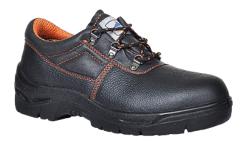

## FW85 - STEELITE ULTRA SAFETY SHOE S1P

is in conformity with the provisions of PPE Regulation (EU) 2016/425 (Cat II) as brought into UK Law and amended and satisfies the essential health and safety requirements set out in Annex II and the relevant harmonised standard(s):