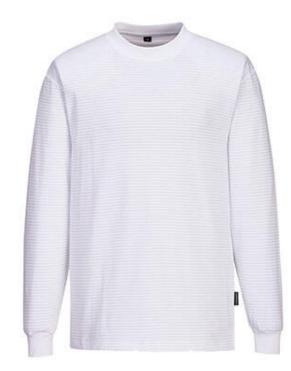

# AS22 - Anti-Static ESD Long Sleeve T-

Shirt Collection: ESD Workwear Range: Workwear Shell Fabric: 96% Cotton, 4% Carbon Fibre Outer Carton: 36

## **Product information**

This protective long sleeve t-shirt is light and comfortable. Ideal for environments where electrostatic resistance is required. Carbon fibre woven through the fabric provides superb antistatic protection. Available in 3 corporate colours, and ideal for overbranding.

### **Features**

- Suitable for use in ESD environments
- Tested to EN 61340-5-1
- Designed with a comfort fit
- Lightweight and comfortable
- Ribbed cuffs for added comfort
- Ribbed collar
- CE certified
- UKCA marked