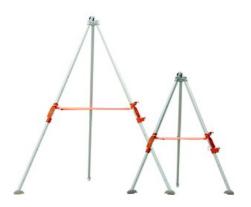

#### **FALL ARREST AND RESCUE, CONFINED SPACE**

Aluminium tripod up to 2 metres, lightweight and easy to install for all types of work in confined spaces

## FALL ARREST AND RESCUE, CONFINED SPACE

Aluminium tripod up to 2 metres, lightweight and easy to install for all types of work in confined spaces

#### **Technical details**

| Type of equipment               | Telescopic tripod                                        |  |  |
|---------------------------------|----------------------------------------------------------|--|--|
| Anchoring device                | Tripod head                                              |  |  |
| Composition of the main support | Aluminum                                                 |  |  |
| Color                           | Aluminium-coloured                                       |  |  |
| SIZE                            | Adjustable                                               |  |  |
| Lifespan from manufacturing     | 20 years                                                 |  |  |
| Weight                          | 15,3 kg                                                  |  |  |
| Wheelbase on ground             | 1,89 m                                                   |  |  |
| Fall arrest work situations     | Rescue and evacuation, Vertical movement, confined space |  |  |
| Not included                    | TRA102 adjuster plate, TRA103 step                       |  |  |

## FALL ARREST AND RESCUE, CONFINED SPACE

Aluminium tripod up to 2 metres, lightweight and easy to install for all types of work in confined spaces

| Logistics information |                        |            |             |               |                |                |               |         |  |  |
|-----------------------|------------------------|------------|-------------|---------------|----------------|----------------|---------------|---------|--|--|
| Reference             | Colour                 | Size       | Designation | EAN13         | Box code       | Multiple sales | Minimum sales | Weight  |  |  |
| TRA20                 | Aluminium-<br>coloured | Adjustable | TRA20       | 3295249193119 | 13295249193116 | 1              | 1             | 19.0 kg |  |  |