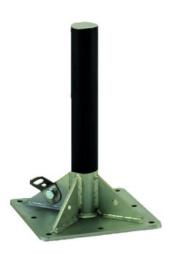

# TRG01

FALL ARREST AND RESCUE, CONFINED SPACE

Swivel base on the ground for TRG20

#### **Technical details**

| Color                           | Steel                  |
|---------------------------------|------------------------|
| SIZE                            | One size               |
| Composition of the main support | Steel                  |
| Lifespan from manufacturing     | 20 years               |
| Weight                          | 16 kg                  |
| Type of equipment               | Rotating base on floor |

# TRG01

## FALL ARREST AND RESCUE, CONFINED SPACE

Swivel base on the ground for TRG20

| Logistics information |        |          |             |               |                |                |               |         |  |
|-----------------------|--------|----------|-------------|---------------|----------------|----------------|---------------|---------|--|
| Reference             | Colour | Size     | Designation | EAN13         | Box code       | Multiple sales | Minimum sales | Weight  |  |
| TRG01                 | Steel  | One size | TRG01       | 3295249224547 | 13295249224544 | 1              | 1             | 16.0 kg |  |