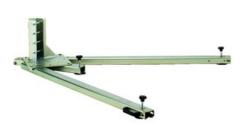

#### FALL ARREST AND RESCUE, CONFINED SPACE

Self-supporting base for TRG20 stem

# FALL ARREST AND RESCUE, CONFINED SPACE

Self-supporting base for TRG20 stem