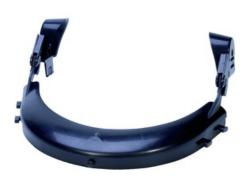

### **VISOR HOLDER**

**SAFETY VISORS** 

Visor holder suitable for Zircon, Quartz and Diamond helmets

## **VISOR HOLDER**

**SAFETY VISORS** 

Visor holder suitable for Zircon, Quartz and Diamond helmets

## **VISOR HOLDER**

**SAFETY VISORS** 

Visor holder suitable for Zircon, Quartz and Diamond helmets

| Logistics information |        |      |             |       |          |                |               |        |  |
|-----------------------|--------|------|-------------|-------|----------|----------------|---------------|--------|--|
| Reference             | Colour | Size | Designation | EAN13 | Box code | Multiple sales | Minimum sales | Weight |  |