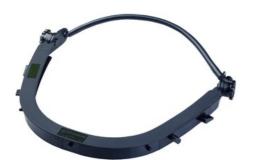

### VISOR-U SAFETY VISORS

Visor holders adaptable to all types of construction helmets

# VISOR-U SAFETY VISORS

Visor holders adaptable to all types of construction helmets

#### **Technical details**

| Kind of spectacles | Accessories    |
|--------------------|----------------|
| Frame material     | PVC            |
| Frame color        | Black          |
| Use                | Inside/outside |
| Weight             | 86 g           |

# VISOR-U SAFETY VISORS

Visor holders adaptable to all types of construction helmets

| Logistics information |        |      |             |       |          |                |               |        |  |
|-----------------------|--------|------|-------------|-------|----------|----------------|---------------|--------|--|
| Reference             | Colour | Size | Designation | EAN13 | Box code | Multiple sales | Minimum sales | Weight |  |