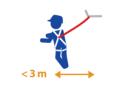

Short vertical movement or movement on inclined surface (less than 3 M)

Vertical movement confined space

Long horizontal movement on horizontal surface

Long horizontal movement on vertical structure

Short horizontal movement (less than 3 M)