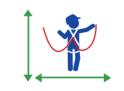

Short vertical movement or movement on inclined surface (less than 3 M)

Vertical movement confined space

Long horizontal movement on horizontal surface

Long horizontal movement on vertical structure

Short horizontal movement (less than 3 M)