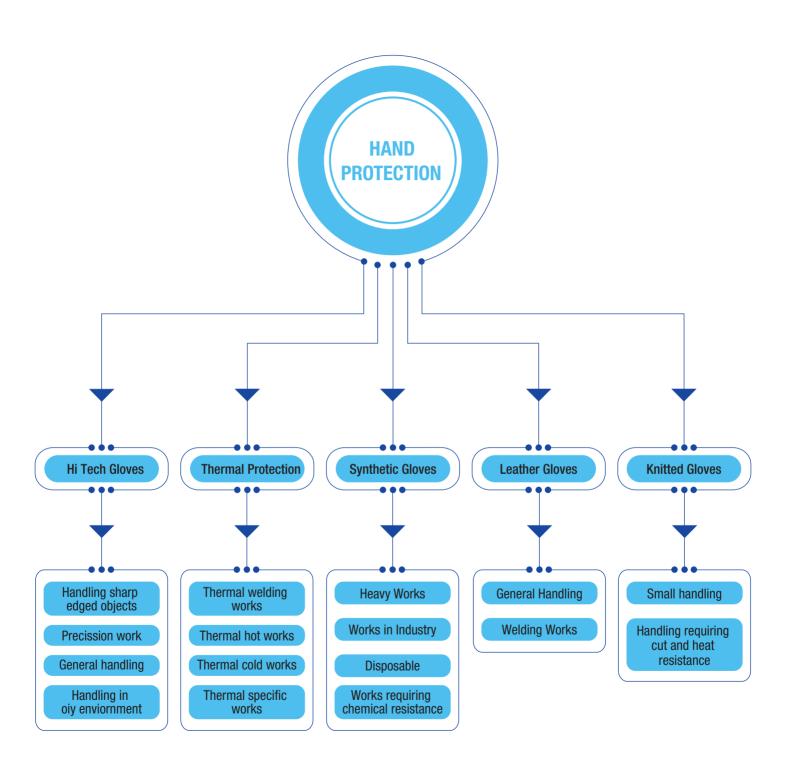

g horizontal movement on horizontal surface



Long horizontal movement on vertical structure



Short horizontal movement (less than 3 M)



Long movement with multi connection /disconnection



Work positioning



Restraint



Rescue and evacuation

# WHY CHOOSE PERFACTIVE?



## PERFACTIVE NEAR YOU



























# CHOOSE YOUR PROTECTION

We supply our products to all industrial sectors that need protective equipment for their manpower against all kinds of occupational hazards, like Mechanical, Electrical, Fire exposure, and Chemicals or of any other.

We work towards by implementing a total "Head-to-Toe" and Fall Arresters safety concept to the HSE standards by providing authentic, environment-friendly and quality Personal Protective Equipment / Apparatus.































# CUSTOM MADE TO SUIT ALL NEEDS



TAEDLYNN create custom products for thousands of customers throughout the world each year. The technical design team work closely with customers to design individual products or full ranges. They work with independent notified bodies enabling certification to all international standards. TAEDLYNN has different service and customisation options to choose from.

## Choose the Type of Service You Require



Custom Made is a fast, efficient service using **stock fabrics** and colours to guarantee industry leading production times.

OR



Tailor Made is a fully bespoke service using **customised fabrics** and colours that are made to order.

## Very Big & Very Small Sizes Available

A comprehensive range of very small, to very big sizes on our be