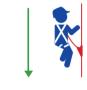

## FALL ARREST WORK SITUATIONS

Vertical movement on a permanent structure

Long vertical movement or movement on inclined surface

Long vertical movement or movement on inclined surface for rope access work