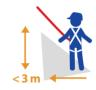

Short vertical movement or movement on inclined surface (less than 3 M)

Vertical movement confined space

Long horizontal movement on horizontal surface

Long horizontal movement on vertical structure

Short horizontal movement (less than 3 M)