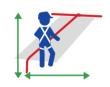

Short vertical movement or movement on inclined surface (less than 3 M)

Vertical movement confined space

Long horizontal movement on horizontal surface

Long horizontal movement on vertical structure

Short horizontal movement (less than 3 M)