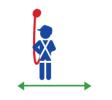

Short vertical movement or movement on inclined surface (less than 3 M)

Vertical movement confined space

Long horizontal movement on horizontal surface

Long horizontal movement on vertical structure

Short horizontal movement (less than 3 M)