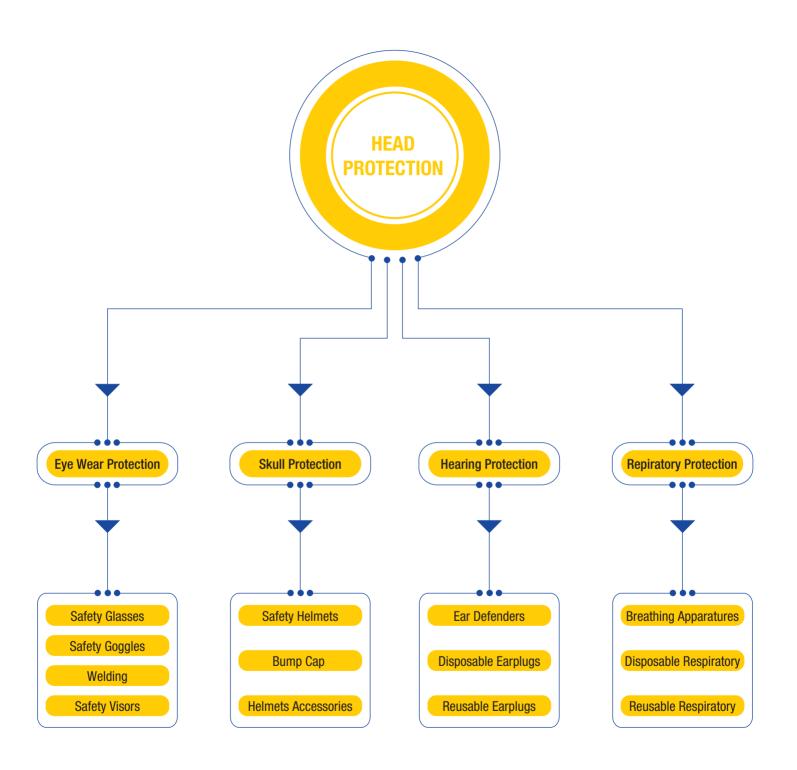

Long horizontal movement on horizontal surface



Long horizontal movement on vertical structure



Short horizontal movement (less than 3 M)



Long movement with multi connection /disconnection



Work positioning



Restraint



Rescue and evacuation

# WHY CHOOSE PERFACTIVE?



## PERFACTIVE NEAR YOU



























# CHOOSE YOUR PROTECTION

We supply our products to all industrial sectors that need protective equipment for their manpower against all kinds of occupational hazards, like Mechanical, Electrical, Fire exposure, and Chemicals or of any other.

We work towards by implementing a total "Head-to-Toe" and Fall Arresters safety concept to the HSE standards by providing authentic, environment-friendly and quality Personal Protective Equipment / Apparatus.































# CUSTOM MADE TO SUIT ALL NEEDS



TAEDLYNN create custom products for thousands of customers throughout the world each year. The technical design team work closely with customers to design individual products or full ranges. They work with independent notified bodies enabling certification to all international standards. TAEDLYNN has different service and customisation options to choose from.

## Choose the Type of Service You Require



Custom Made is a fast, efficient service using **stock fabrics** and colours to guarantee industry leading production times.

OR



Tailor Made is a fully bespoke service using **customised fabrics** and colours that are made to order.

## Very Big & Very Small Sizes Available

A comprehensive range of very small, to very big sizes on ou