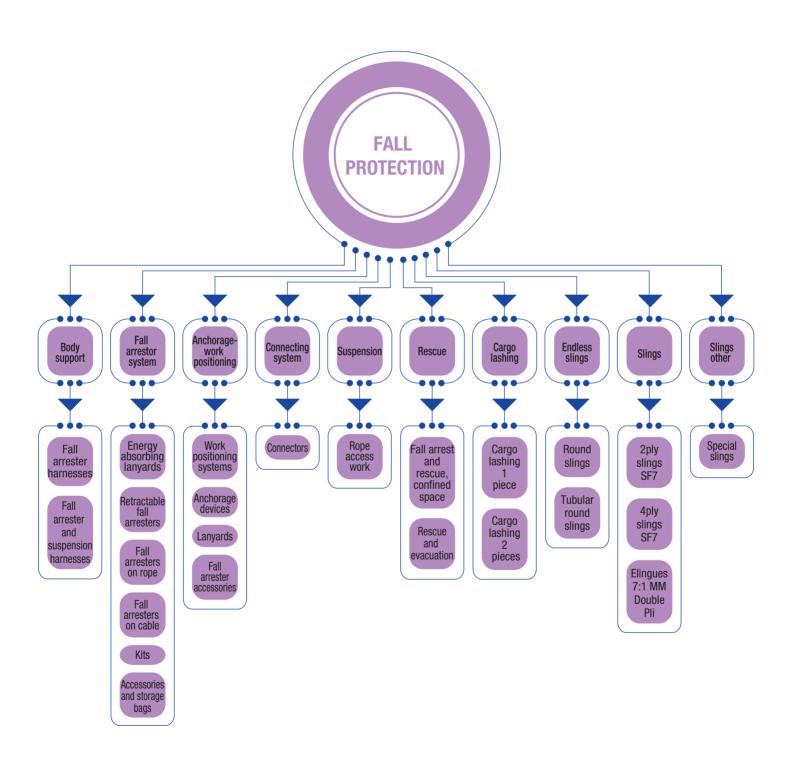

## **PROTECTION**

Work is fundamental to growth. As growth ensues, work environments vary. Industrial, business, service: the landscape is expanding all around. Technology, innovation, aspirations and demand have all spurred increased activity across diverse areas. With increased activity comes increased risk. What you require is perfect, active safety solutions. PERFACTIVE solutions. We care for your safety.

## FALL ARREST WORK SITUATIONS

Vertical movement on a permanent structure

Long vertical movement or movement on inclined surface

Long vertical movement or movement on inclined surface for rope access work

Short vertical movement or movement on inclined surface (less than 3 M)

Vertical movement confined space

Long horizontal movement on horizontal surface

Long horizontal movement on vertical structure

Short horizontal movement (less than 3 M)

Long movement with multi connection /disconnection

Work positioning

Restraint

Rescue and evacuation