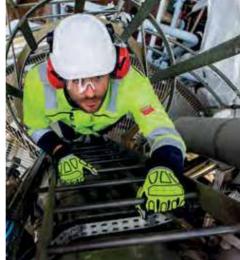

## FALL ARREST WORK SITUATIONS

Vertical movement on a permanent structure

Long vertical movement or movement on inclined surface

Long vertical movement or movement on inclined surface for rope access work

Short vertical movement or movement on inclined surface (less than 3 M)

Vertical movement confined space

Long horizontal movement on horizontal surface

Long horizontal movement on vertical structure

Short horizontal movement (less than 3 M)