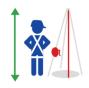

## FALL ARREST WORK SITUATIONS

Vertical movement on a permanent structure

Long vertical movement or movement on inclined surface

Long vertical movement or movement on inclined surface for rope access work