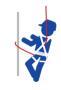

## FALL ARREST WORK SITUATIONS

Vertical movement on a permanent structure

Long vertical movement or movement on inclined surface

Long vertical movement or movement on inclined surface for rope access work