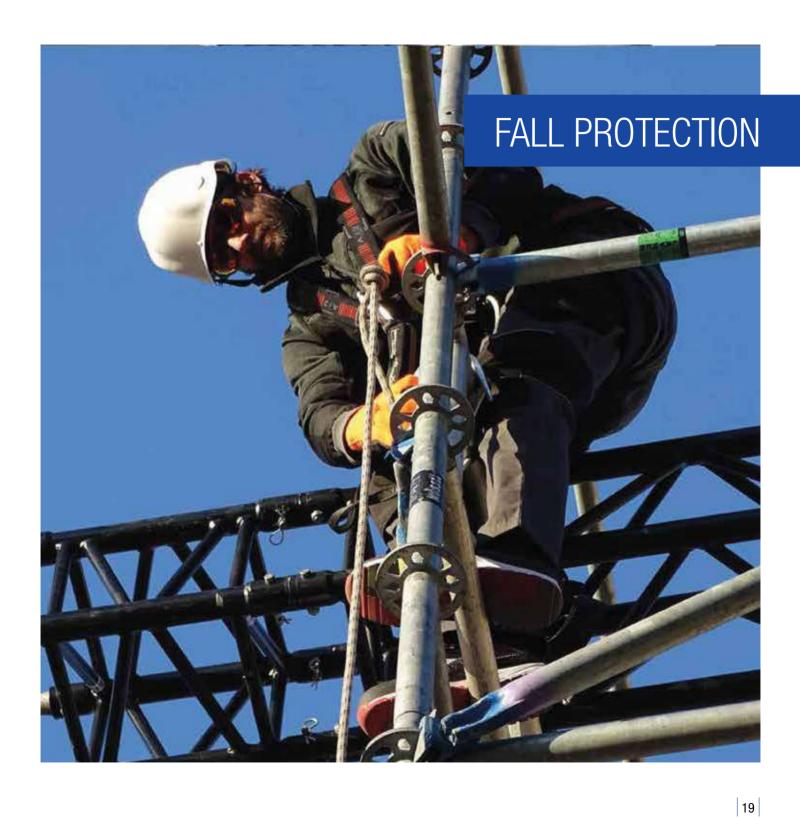

## FALL ARREST WORK SITUATIONS

Vertical movement on a permanent structure

Long vertical movement or movement on inclined surface

Long vertical movement or movement on inclined surface for rope access work

Short vertical movement or movement on inclined surface (less than 3 M)

Vertical movement confined space

Long horizontal movement on horizontal surface

Long horizontal movement on vertical structure

Short horizontal movement (less than 3 M)

Long movement with multi connection /disconnection

Work positioning

Restraint

Rescue and evacuation