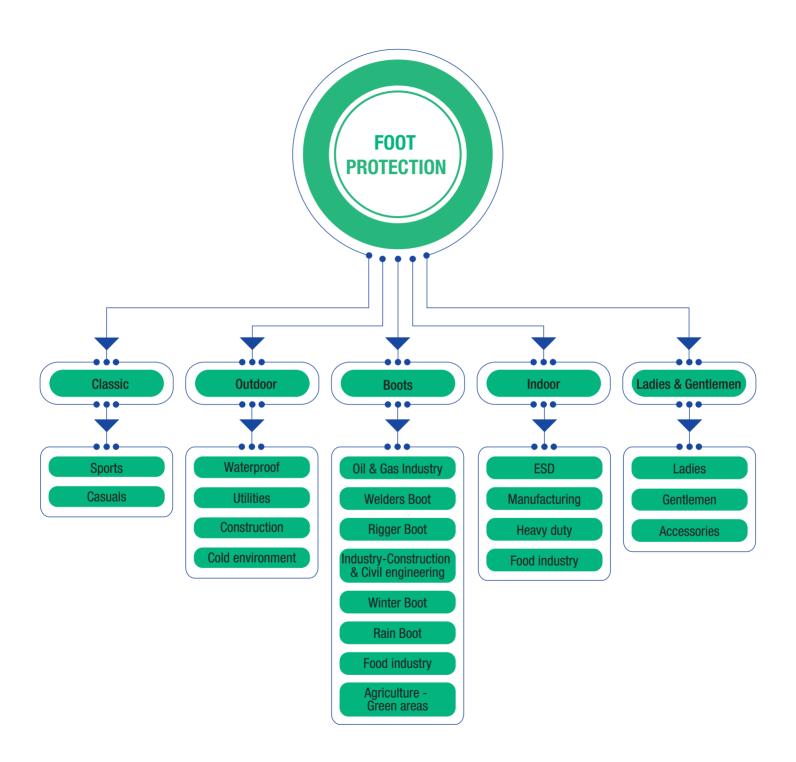

# CHOOSE YOUR PROTECTION

We supply our products to all industrial sectors that need protective equipment for their manpower against all kinds of occupational hazards, like Mechanical, Electrical, Fire exposure, and Chemicals or of any other.

We work towards by implementing a total "Head-to-Toe" and Fall Arresters safety concept to the HSE standards by providing authentic, environment-friendly and quality Personal Protective Equipment / Apparatus.