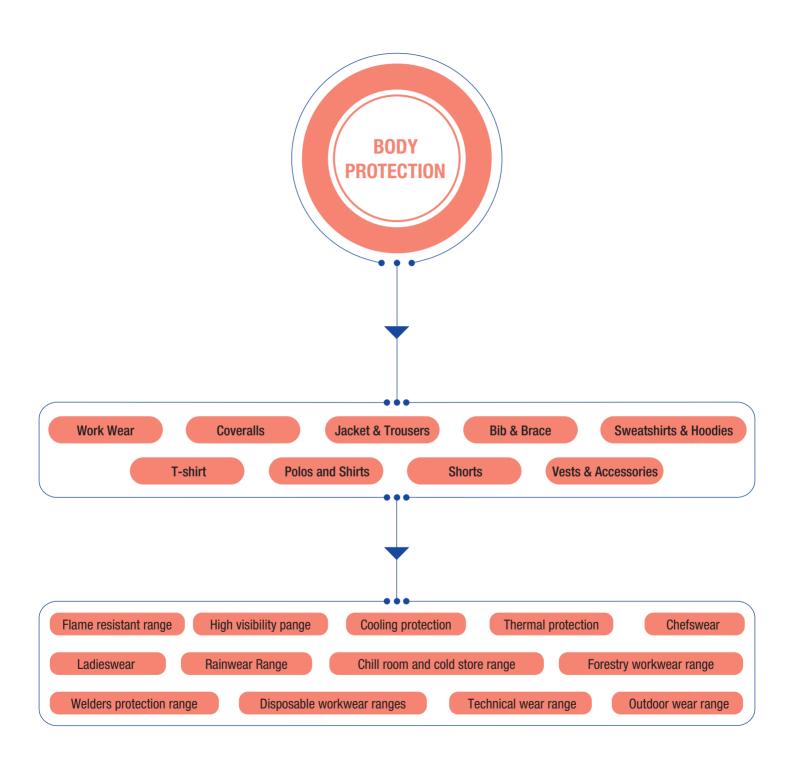

# CHOOSE YOUR PROTECTION

We supply our products to all industrial sectors that need protective equipment for their manpower against all kinds of occupational hazards, like Mechanical, Electrical, Fire exposure, and Chemicals or of any other.

We work towards by implementing a total "Head-to-Toe" and Fall Arresters safety concept to the HSE standards by providing authentic, environment-friendly and quality Personal Protective Equipment / Apparatus.