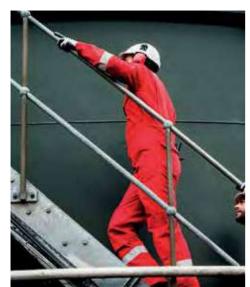

## FALL ARREST WORK SITUATIONS

Vertical movement on a permanent structure

Long vertical movement or movement on inclined surface

Long vertical movement or movement on inclined surface for rope access work

Short vertical movement or movement on inclined surface (less than 3 M)

Vertical movement confined space

Long horizontal movement on horizontal surface

Long horizontal movement on vertical structure

Short horizontal movement (less than 3 M)