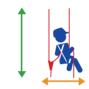

Short vertical movement or movement on inclined surface (less than 3 M)

Vertical movement confined space

Long horizontal movement on horizontal surface

Long horizontal movement on vertical structure

Short horizontal movement (less than 3 M)