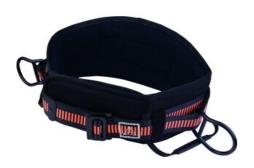

#### **FALL ARRESTER HARNESSES**

Wide positioning belt for increased comfort when working at a height for long periods

## **Technical details**

| Type of equipment                         | Positioning belt                     |  |  |
|-------------------------------------------|--------------------------------------|--|--|
| Composition of the main support           | Galvanized steel, Steel, Polyester   |  |  |
| Adjustment                                | Adjustment loop                      |  |  |
| Fastening                                 | Velcro tape closure                  |  |  |
| Number of total holding attachment points | 2                                    |  |  |
| Holding point                             | Belt                                 |  |  |
| Color                                     | Black-Orange                         |  |  |
| Comfort elements                          | Thermoformed back closed with sponge |  |  |
| Lifespan from manufacturing               | 10 years                             |  |  |
| Weight                                    | 0,712 kg                             |  |  |
| Fall arrest work situations               | Work positioning, Restraint          |  |  |
| Padding                                   | Back, Belt                           |  |  |