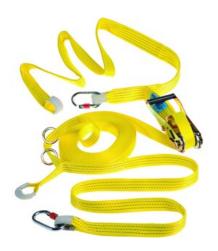

## **SPEEDLINE LV201**

**ANCHORAGE DEVICES** 

2 to 20 metre long temporary webbing lifeline, allowing to secure 2 simultaneous users, very easy to install with tensioner

### **Technical details**

| Type of equipment               | Temporary horizontal lifeline                                                                                                                                                             |
|---------------------------------|-------------------------------------------------------------------------------------------------------------------------------------------------------------------------------------------|
| Composition of the main support | Polyester                                                                                                                                                                                 |
| Strap width                     | 50 mm                                                                                                                                                                                     |
| Length                          | 20 m                                                                                                                                                                                      |
| Fastening                       | Screw                                                                                                                                                                                     |
| Color                           | Yellow                                                                                                                                                                                    |
| SIZE                            | 2.50 to 20 m                                                                                                                                                                              |
| Lifespan from manufacturing     | 20 years                                                                                                                                                                                  |
| Weight                          | 3,8 kg                                                                                                                                                                                    |
| Fall arrest work situations     | Movement on lifeline, Restraint,<br>Long horizontal movement on<br>horizontal surface, Long horizontal<br>movement on vertical structure,<br>Short horizontal movement (less<br>than 3 m) |

### **ANCHORAGE DEVICES**

2 to 20 metre long temporary webbing lifeline, allowing to secure 2 simultaneous users, very easy to install with tensioner

| Logistics information |        |      |             |       |          |                |               |        |  |
|-----------------------|--------|------|-------------|-------|----------|----------------|---------------|--------|--|
| Reference             | Colour | Size | Designation | EAN13 | Box code | Multiple sales | Minimum sales | Weight |  |