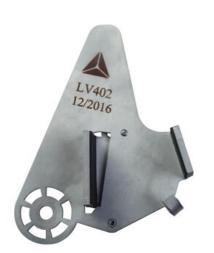

**LV402** ANCHORAGE DEVICES Adapter for connector used with rescue poles

Fall protection

**Certifications and norms** 

# Protects against risks

enjoy s

Edit 29/10/2023 www.deltaplus.eu

**LV402** ANCHORAGE DEVICES Adapter for connector used with rescue poles

Fall protection

### **Technical details**

| Color                           | Steel                     |
|---------------------------------|---------------------------|
| SIZE                            | One size                  |
| Composition of the main support | Steel                     |
| Lifespan from manufacturing     | 20 years                  |
| Weight                          | 0,362 kg                  |
| Type of equipment               | Adapter connector for rod |

# **LV402** ANCHORAGE DEVICES

Adapter for connector used with rescue poles